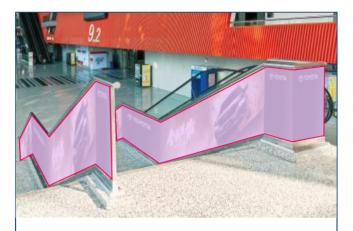

### B14 Escalator advertisement - Pearl River Promenade

Specification: Area A: 1.3mH x 10-13mW Area B: 1.4mH x 19mW Area D: 1.3mH x 14.3mW Price: RMB 20,000

### B15 Escalator advertisement - Pearl River Promenade moving walkways

| Specification: | Area A: 0.8mH x 28.7mW  |  |
|----------------|-------------------------|--|
|                | Area B: 0.63mH x 27.6mW |  |
|                | Area D: 0.8mH x 29.6mW  |  |
| Price:         | RMB 20,000              |  |