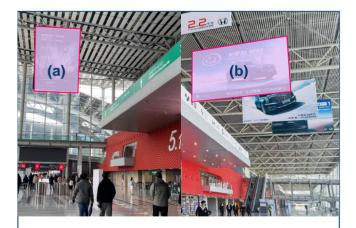

#### B21(a) Glass advertisement - Top of hall entrance, halls on 2/F

| Specification: | Area A: 7.25mH x 12.55mW<br>Area B: 7.15mH x 14mW |
|----------------|---------------------------------------------------|
|                | Area D: 5.9mH x 13.7mW                            |
| Price:         | RMB 48,000                                        |
|                |                                                   |

## B21(b) Glass advertisement - Side walls of hall entrance, halls on 2/F

Specification: Area A: 7.5mH x 15mW Area B: 8mH x 15mW Area D: 3.8mH x 20mW Price: RMB 45,000

B22 Lightbox - Hall external, halls on 2/F

| Specification: | 2mH x 6mW  |
|----------------|------------|
| Price:         | RMB 28,000 |