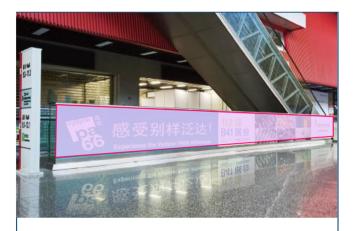

## Onsite advertising

B05 Fence banner - Central podium (North & South)

Specification: 2.13mH x 15-20mW Price: RMB 28,000

### B06 Outdoor billboard - footbridge

Specification:3mH x 6mWPrice:RMB 26,000