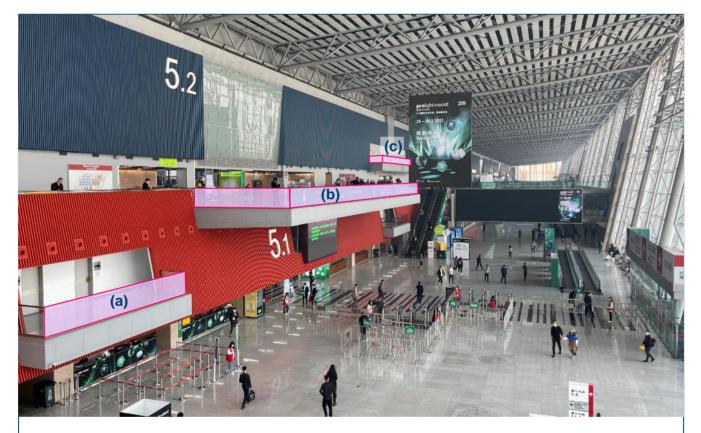

#### B19(a) Balcony advertisement - Pearl River Promenade 1/F mezzanine floor

Specification: Area A: 0.9mH x 4.56-7.6mW Area B: 0.9mH x 3.77-8.62mW Area D: 1.2mH x 10.23-14.83mW RMB 15,000

Price:

#### B19(b) Balcony advertisement - Pearl River Promenade 2/F

Specification: Areas A/B: Front: 0.95mH x 30.1mW, lateral sides: 0.95mH x 5.7mW x 2 pcs Area D: Front: 1.2mH x 30.7mW, lateral sides: 1.2mH x 6mW x 2 pcs Price: RMB 45,000

### B19(c) Balcony advertisement - Pearl River Promenade 2/F mezzanine floor

Specification: Area A: Front: 0.95mH x 22.2mW, lateral sides: 0.95mH x 2.1mW x 2 pcs Area B: Front: 0.95mH x 23.9mW, lateral sides: 0.95mH x 2.1mW x 2 pcs Price: RMB 18,000