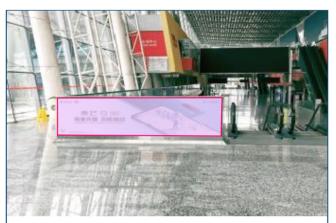

#### B09 Staircase advertising - Pearl River Promenade West entrance

 Specification:
 0.95mH x (2.72+2+2.68+1.04)mW

 Price:
 RMB 26,000 / 2 pcs / set

#### B10 Glass sticker - Pearl River Promenade West entrance

| Specifica |
|-----------|
| Price:    |

tion: (a) Left: 0.95mH x 4.23mW (b) Right: 0.95mH x 4.3mW RMB 25,000