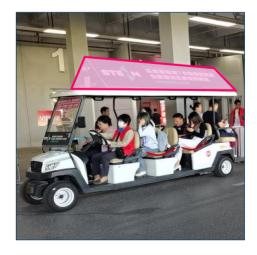

#### A04 Inter-hall shuttle bus advertisement **NEW**

Inter-hall shuttle buses will be arranged by the Organisers to serve visitors travelling between different halls.

- Sponsor's advertisement will be printed at the top area of the shuttle bus
- · The design must be approved by the organisers in advance
- The exact route of shuttle buses will be decided by the organisers
- · Price includes production fee

Quantity: Price: Joint sponsor RMB 18,000 / shuttle bus

Application deadline: 22 April 2025

A