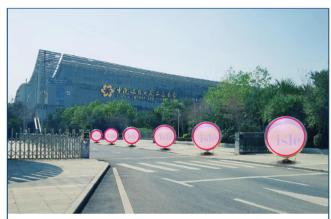

#### B20 Wall advertisement - Outside exhibition halls

 Specification:
 (a) Halls 6.1/ 8.1:
 4.2mH x 15mW

 Price:
 (b) Halls 12.2/ 13.2:
 6mH x 15mW

 RMB 48,000
 RMB 48,000

#### B21(a) Glass advertisement - Top of hall entrance, halls on 2/F

| Specification: | Area A: 7.25mH x 12.55mW<br>Area B: 7.15mH x 14mW |
|----------------|---------------------------------------------------|
|                | Area D: 5.9mH x 13.7mW                            |
| Price:         | RMB 48,000                                        |
|                |                                                   |

## B21(b) Glass advertisement - Side walls of hall entrance, halls on 2/F

Specification: Area A: 7.5mH x 15mW Area B: 8mH x 15mW Area D: 3.8mH x 20mW Price: RMB 45,000

B22 Lightbox - Hall external, halls on 2/F