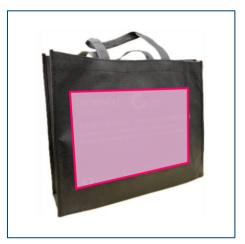

#### A01 Show bag

Show bags will be distributed to the visitors free of charge at the registration halls/ information counters. Advertising on the show bags will help increase your company's exposure both onsite and away from the fairground.

- Sponsor's logo (single unit) and / or advertisement (single colour) will appear on one side, the show logo and/ or advertisement will appear on the other side of the show bag
- The design must be approved by the organisers in advance
- · The exact location of distribution will be decided by the organisers
- · Price includes production fee

Price: (a) Exclusive: RMB 100,000 / 20,000 pcs (b) Joint: RMB 60,000 / 10,000 pcs (c) Joint: RMB 40,000 / 5,000 pcs

Application deadline: 10 March 2025