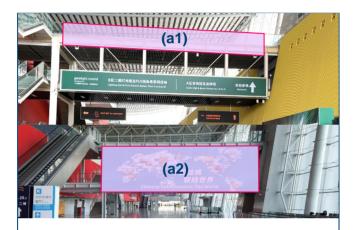

## Onsite advertising

B13(a) Banner - Pearl River Promenade 2/F bridge Specification: (a1) Areas A/ B: 1.7mH x 16-26mW (a2) Area D: 4.8mH x 16.8mW Price: (a1) RMB 26,000 (a2) RMB 60,000

#### B13(b) Banner - Pearl River Promenade 2/F bridge (East / West side)

Specification:Area D: 2.4mH x 11-17mWPrice:RMB 50,000