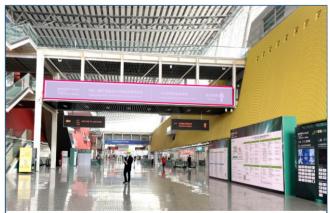

## Onsite advertising

B13(a) Banner - Pearl River Promenade 2/F bridge Specification: (a1) Areas A/ B: 1.7mH x 16-26mW (a2) Area D: 4.8mH x 16.8mW Price: (a1) RMB 26,000 (a2) RMB 60,000

#### B13(b) Banner - Pearl River Promenade 2/F bridge (East / West side)

Specification:Area D: 2.4mH x 11-17mWPrice:RMB 50,000