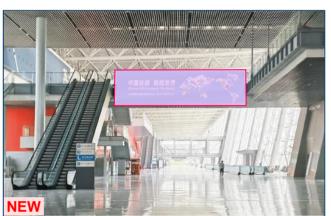

## Onsite advertising

B13(a) Banner - Pearl River Promenade 2/F bridge Specification: (a1) Areas A/ B: 1.7mH x 16-26mW (a2) Area D: 4.8mH x 16.8mW Price: (a1) RMB 26,000 (a2) RMB 60,000

#### B13(b) Banner - Pearl River Promenade 2/F bridge (East / West side)

Specification:Area D: 2.4mH x 11-17mWPrice:RMB 50,000