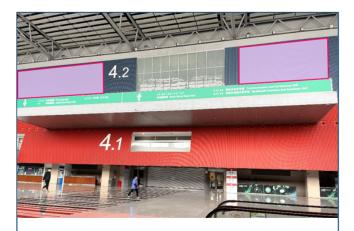

#### B21(a) Glass advertisement - Top of hall entrance, halls on 2/F

| Specification: | Area A: 7.25mH x 12.55mW<br>Area B: 7.15mH x 14mW |
|----------------|---------------------------------------------------|
|                | Area D: 5.9mH x 13.7mW                            |
| Price:         | RMB 48,000                                        |
|                |                                                   |

## B21(b) Glass advertisement - Side walls of hall entrance, halls on 2/F

Specification: Area A: 7.5mH x 15mW Area B: 8mH x 15mW Area D: 3.8mH x 20mW Price: RMB 45,000

B22 Lightbox - Hall external, halls on 2/F

| Specification: | 2mH x 6mW  |
|----------------|------------|
| Price:         | RMB 28,000 |