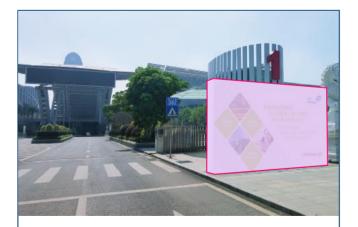

#### B20 Wall advertisement - Outside exhibition halls

 Specification:
 (a) Halls 6.1/ 8.1:
 4.2mH x 15mW

 Price:
 (b) Halls 12.2/ 13.2:
 6mH x 15mW

 RMB 48,000
 RMB 48,000

#### B21(a) Glass advertisement - Top of hall entrance, halls on 2/F

| Specification: | Area A: 7.25mH x 12.55mW<br>Area B: 7.15mH x 14mW |
|----------------|---------------------------------------------------|
|                | Area D: 5.9mH x 13.7mW                            |
| Price:         | RMB 48,000                                        |
|                |                                                   |

## B21(b) Glass advertisement - Side walls of hall entrance, halls on 2/F

Specification: Area A: 7.5mH x 15mW Area B: 8mH x 15mW Area D: 3.8mH x 20mW Price: RMB 45,000

B22 Lightbox - Hall external, halls on 2/F