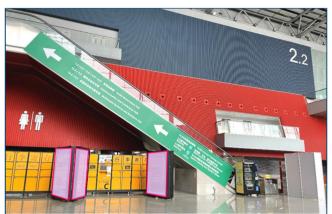

### B14 Escalator advertisement - Pearl River Promenade

Specification: Area A: 1.3mH x 10-13mW Area B: 1.4mH x 19mW Area D: 1.3mH x 14.3mW Price: RMB 20,000

### B15 Escalator advertisement - Pearl River Promenade moving walkways

| Specification: | Area A: 0.8mH x 28.7mW  |  |
|----------------|-------------------------|--|
|                | Area B: 0.63mH x 27.6mW |  |
|                | Area D: 0.8mH x 29.6mW  |  |
| Price:         | RMB 20,000              |  |