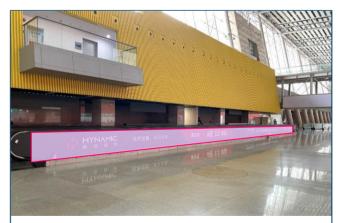

#### B19(a) Balcony advertisement - Pearl River Promenade 1/F mezzanine floor

Specification: Area A: 0.9mH x 4.56-7.6mW Area B: 0.9mH x 3.77-8.62mW Area D: 1.2mH x 10.23-14.83mW RMB 15,000

Price:

#### B19(b) Balcony advertisement - Pearl River Promenade 2/F

Specification: Areas A/B: Front: 0.95mH x 30.1mW, lateral sides: 0.95mH x 5.7mW x 2 pcs Area D: Front: 1.2mH x 30.7mW, lateral sides: 1.2mH x 6mW x 2 pcs Price: RMB 45,000

### B19(c) Balcony advertisement - Pearl River Promenade 2/F mezzanine floor

Specification: Area A: Front: 0.95mH x 22.2mW, lateral sides: 0.95mH x 2.1mW x 2 pcs Area B: Front: 0.95mH x 23.9mW, lateral sides: 0.95mH x 2.1mW x 2 pcs Price: RMB 18,000