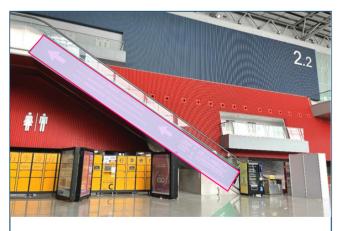

### B14 Escalator advertisement - Pearl River Promenade

Specification: Area A: 1.3mH x 10-13mW Area B: 1.4mH x 19mW Area D: 1.3mH x 14.3mW Price: RMB 20,000

### B15 Escalator advertisement - Pearl River Promenade moving walkways

| Specification: | Area A: 0.8mH x 28.7mW  |  |
|----------------|-------------------------|--|
|                | Area B: 0.63mH x 27.6mW |  |
|                | Area D: 0.8mH x 29.6mW  |  |
| Price:         | RMB 20,000              |  |