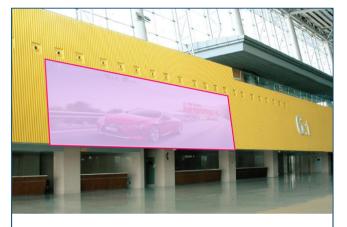

#### B20 Wall advertisement - Outside exhibition halls

 Specification:
 (a) Halls 6.1/ 8.1:
 4.2mH x 15mW

 Price:
 (b) Halls 12.2/ 13.2:
 6mH x 15mW

 RMB 48,000
 RMB 48,000