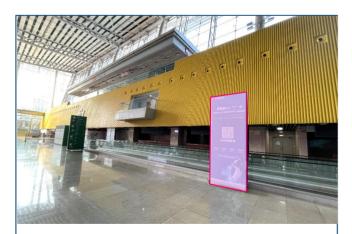

#### B17 Lightbox (2-sided) - Pearl River Promenade

Specification:1.94mH x 1.26mW x 2-sidedPrice:RMB 20,000

#### B18 Advertisement board (2-sided) - Pearl River Promenade

Specification: 2.5mH x 1mW x 0.5mD x 2-sided Price: RMB 8,000

Onsite advertising