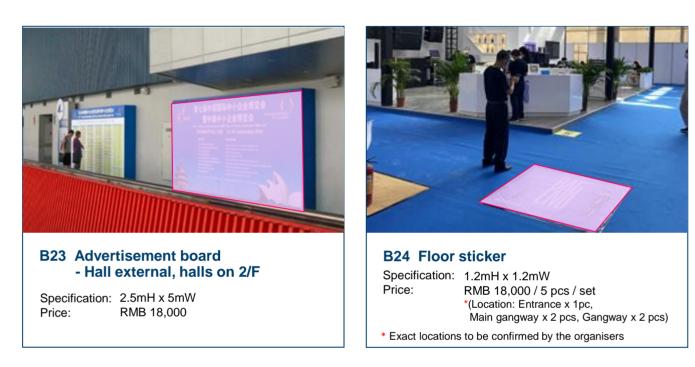

#### B20 Wall advertisement - Outside exhibition halls

 Specification:
 (a) Halls 6.1/ 8.1:
 4.2mH x 15mW

 Price:
 (b) Halls 12.2/ 13.2:
 6mH x 15mW

 RMB 48,000
 RMB 48,000

#### B21(a) Glass advertisement - Top of hall entrance, halls on 2/F

| Specification: | Area A: 7.25mH x 12.55mW<br>Area B: 7.15mH x 14mW |
|----------------|---------------------------------------------------|
|                | Area D: 5.9mH x 13.7mW                            |
| Price:         | RMB 48,000                                        |
|                |                                                   |

## B21(b) Glass advertisement - Side walls of hall entrance, halls on 2/F

Specification: Area A: 7.5mH x 15mW Area B: 8mH x 15mW Area D: 3.8mH x 20mW Price: RMB 45,000

B22 Lightbox - Hall external, halls on 2/F

| Specification: | 2mH x 6mW  |
|----------------|------------|
| Price:         | RMB 28,000 |