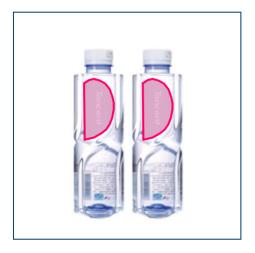

#### A02 Bottled water **NEW**

The bottled water will be distributed to visitors free of charge at the registration halls / information counters or during concurrent events.

- Sponsor's logos and / or advertisements will appear on the bottled water together with the show logo and/ or advertisements
- The design must be approved by the organisers in advance
- · The exact location of distribution will be decided by the organisers
- · Price includes production fee

Quantity:Joint sponsorPrice:RMB 30,000 / 10,000 bottles

Application deadline: 10 March 2025

A