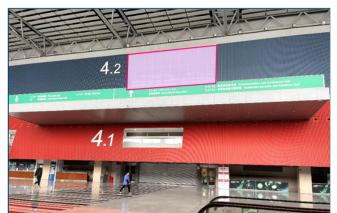

#### B21(a) Glass advertisement - Top of hall entrance, halls on 2/F

| Specification: | Area A: 7.25mH x 12.55mW<br>Area B: 7.15mH x 14mW |
|----------------|---------------------------------------------------|
|                | Area D: 5.9mH x 13.7mW                            |
| Price:         | RMB 48,000                                        |
|                |                                                   |

## B21(b) Glass advertisement - Side walls of hall entrance, halls on 2/F

Specification: Area A: 7.5mH x 15mW Area B: 8mH x 15mW Area D: 3.8mH x 20mW Price: RMB 45,000

B22 Lightbox - Hall external, halls on 2/F